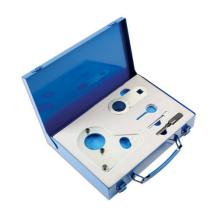

## **Engine Timing Kit - for Renault, Nissan, Mercedes,**

Developed specifically for the 1.6L R9M diesel engines fitted across the Mercedes-Benz, Nissan, Renault and Vauxhall/Opel ranges (chain drive). The kit contains all the essential tools required to lock the engine in its "timed" position for safe removal and replacement of the camshaft drive chain.

## **Additional Information**

- Designed for 1.6L R9M Renault engine in Mercedes-Benz, Nissan, Renault and Vauxhall models: Renault and Nissan from 2012 onwards, Mercedes and Vauxhall from 2014 onwards.
- Applications: Mercedes 626.952 and 622.951 engine codes in C Class and Vito; Nissan Qashqai and X-Trail; Renault Megane III, Scenic/Grand Scenic III, Trafic and Espace V and Vauxhall Vivaro-B.
- Equivalent to OEM tool codes MOT 1969 (626 589 04 40 00), MOT 1970 (626 589 00 15 00) and MOT 1770 (626 589 02 40 00).
- Packed in EVA foam in a metal case.
- · Made in Sheffield.