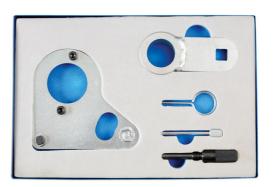

## **Engine Timing Kit - for Renault, Nissan, Mercedes,**

Developed specifically for the 1.6L R9M diesel engines fitted across the Mercedes-Benz, Nissan, Renault and Vauxhall/Opel ranges (chain drive). The kit contains all the essential tools required to lock the engine in its "timed" position for safe removal and replacement of the camshaft drive chain.

## **Additional Information**

- Designed for 1.6L R9M Renault engine in Mercedes-Benz, Nissan, Renault and Vauxhall models: Renault and Nissan from 2012 onwards, Mercedes and Vauxhall from 2014 onwards.
- Applications: Mercedes 626.952 and 622.951 engine codes in C Class and Vito; Nissan Qashqai and X-Trail; Renault Megane III, Scenic/Grand Scenic III, Trafic and Espace V and Vauxhall Vivaro-B.
- Equivalent to OEM tool codes MOT 1969 (626 589 04 40 00), MOT 1970 (626 589 00 15 00) and MOT 1770 (626 589 02 40 00).
- Packed in EVA foam in a metal case.
- · Made in Sheffield.